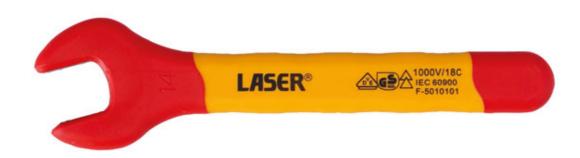

## **Insulated Open Ended Spanner 14mm**

A fully insulated 14mm open end spanner for use on modern hybrid and electric vehicles, suitable for live working up to 1000V AC/ 1500V DC. Both GS and VDE certificated, and manufactured according to the IEC60900 standard for safe use in a high voltage environment.

## **Additional Information**

- Size: 14mm; length: 145mm.
- Safe operator use for live voltages up to 1000V AC / 1500V DC.
- VDE certified. IEC60900:2018 approved for 1000V safe working.
- · Manufactured from chrome vanadium.
- Also available as part of a set, Part No. 8558 & Part No. 6048.